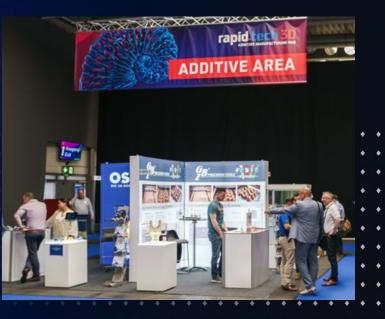

## **ADDITIVE AREA**

The **ADDITIVE AREA** as part of Rapid.Tech 3D 2022 is the **ALL INCLUSIVE solution** for everyone who wants to make a big impact on a small booth.

From stand construction to furniture, electricity and parking permits to a small storage area, everything has been thought of - this is how you minimize your effort in preparing your trade fair presence.

## **ADDITIVE AREA** – this is our offer

## 9 m<sup>2</sup> booth area with the following services

- 2 light frames 2000mm x 2480mm each with freely configurable rear panel graphics (backlit with LED); carpet
- 1 work counter (lockable), 1 bar table (round) with 2 bar stools, 1 brochure stand
- Use of the furnished common area of the stand for customer meetings as well as shared use of small storage space on the booth area
- Trade association fee, garbage rate as well as advertising fee for catalogue entry (print & digital) and visitor invitation service
- Electricity connection 3KW incl. consumption
- 2 exhibitor passes incl. participation in the day catering & evening event
- 1 parking permit
- Suspension & illumination over the entire stand for perfect visibility