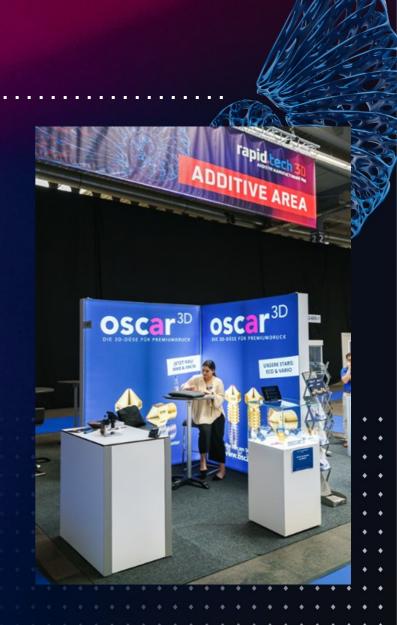

## **ADDITIVE AREA**

The **ADDITIVE AREA** as part of Rapid.Tech 3D 2022 is the **ALL INCLUSIVE solution** for everyone who wants to make a big impact on a small booth.

From stand construction to furniture, electricity and parking permits to a small storage area, everything has been thought of - this is how you minimize your effort in preparing your trade fair presence.

## **ADDITIVE AREA** – this is our offer

## 9 m<sup>2</sup> booth area with the following services

- 2 light frames 2000mm x 2480mm each with freely configurable rear panel graphics (backlit with LED); carpet
- 1 work counter (lockable), 1 bar table (round) with 2 bar stools, 1 brochure stand
- Use of the furnished common area of the stand for customer meetings as well as shared use of small storage space on the booth area
- Trade association fee, garbage rate as well as advertising fee for catalogue entry (print & digital) and visitor invitation service
- Electricity connection 3KW incl. consumption
- 2 exhibitor passes incl. participation in the day catering & evening event
- 1 parking permit
- Suspension & illumination over the entire stand for perfect visibility