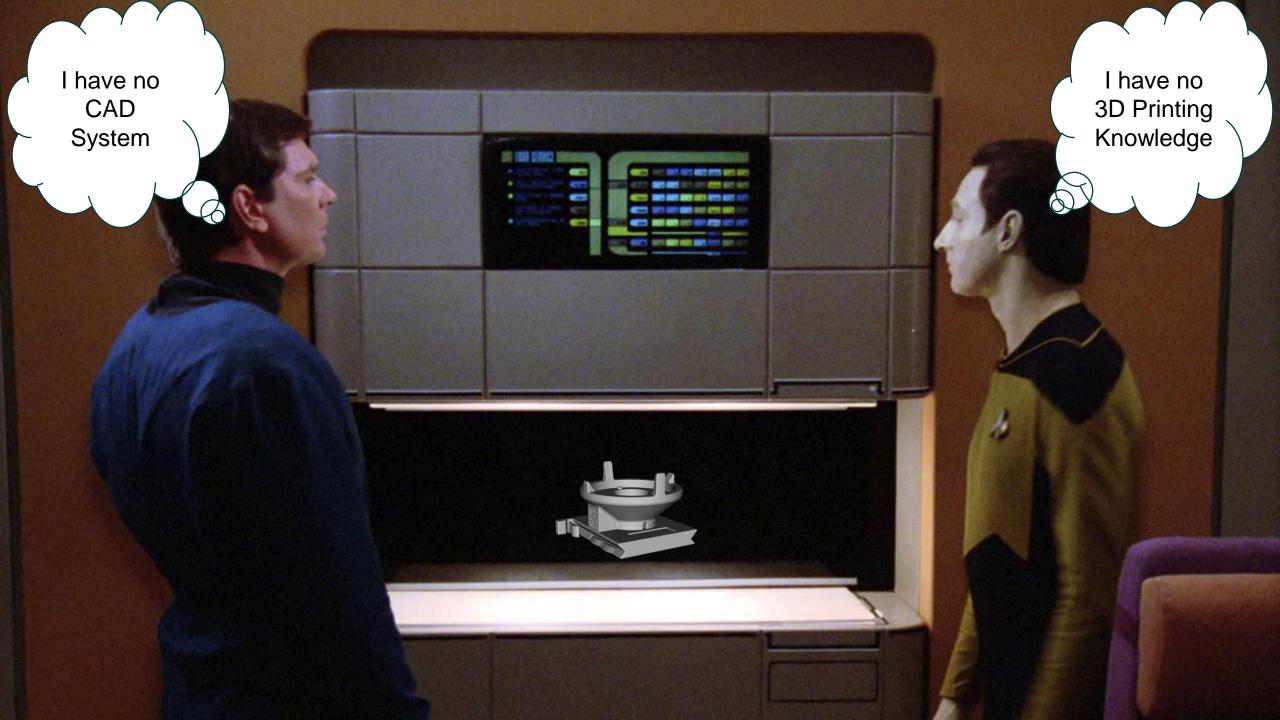

#### **Seamless & associative Tool Chain – and now?**

First Apps for Design Variants with AI and Mendix low-code

**■** mx

Create design variations in minutes using Mendix low-code apps and Siemens NX

 Easy variant creation with MENDIX apps for mobile, tablet or PC

 Fully parametric NX design for variant flexibility as base

- Simply adjust steering Parameters by sliders
- No NX or designer skills needed – Just choose
- Easy to use with AI and chatbot integration