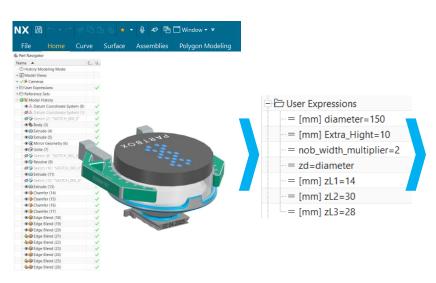

#### Original CAD-File

Design the CAD-File as usual in Siemens NX with tools and features that designers use every day

#### Parameter

Control your own CAD model with simple User Expressions in NX