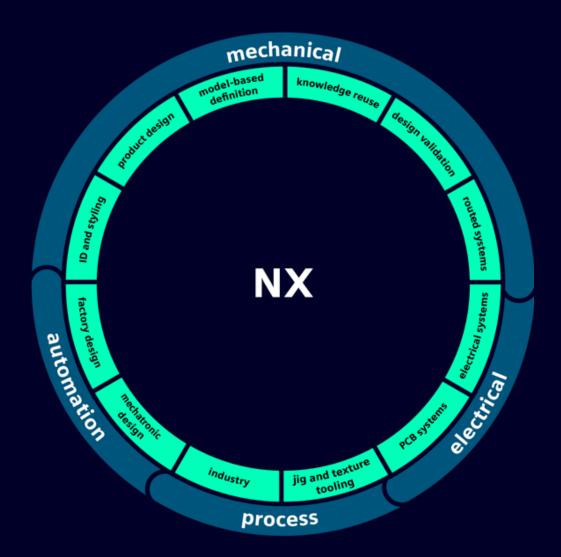

# Siemens Xcelerator and NX

- The foundation of the digital twin is the digital twin of the product
- The creation of the digital twin of the product starts with NX
- A complete mechanical design solution from concept to manufacturing
- Seamlessly integrating across disciplines including electrical and electronic systems
- Break down the barriers to innovation to fulfill your digitalization strategy