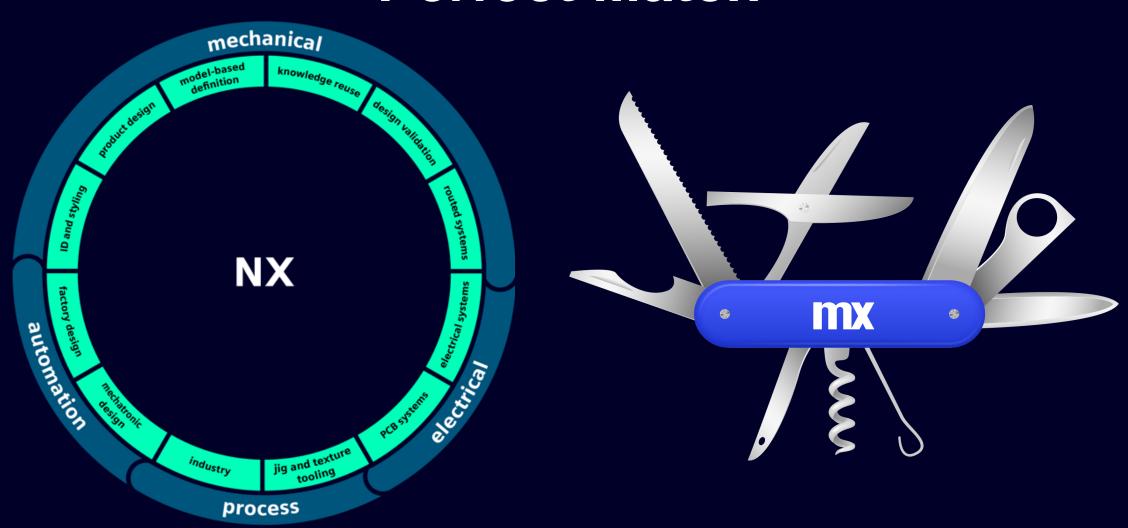

y day

#### Parameter

Control your own CAD model with simple User Expressions in NX

#### Configurator App

Use a simple web & cloudbased platform to configure your required tools without CAD knowledge

#### **Individual Part**

Within seconds, your individual part variant with 3D-Viewer and download options is available

#### **PARTBOX**

With the PARTBOX integration, you can access the new item directly in the application and start printing



















Your app to configure topology optimized parts powered by Mendix and NX

Chatbot





Create your individual cup holders

Select Variant



#### **Organizer Boxes**

Create your own individual organizer box

Select Variant



#### **Vacuum Grippers**

Create your own individual vacuum gripper

Select Variant

## **Perfect Match**







# Contact



**Conrad Zanzinger** 

Technischer Leiter / CTO

E-mail c.zanzinger@schubert-additive-solutions.de



**Dennis Nier** 

Business Development Additive Manufacturing Automotive PRBD - DACH

E-mail dennis.nier@siemens.com