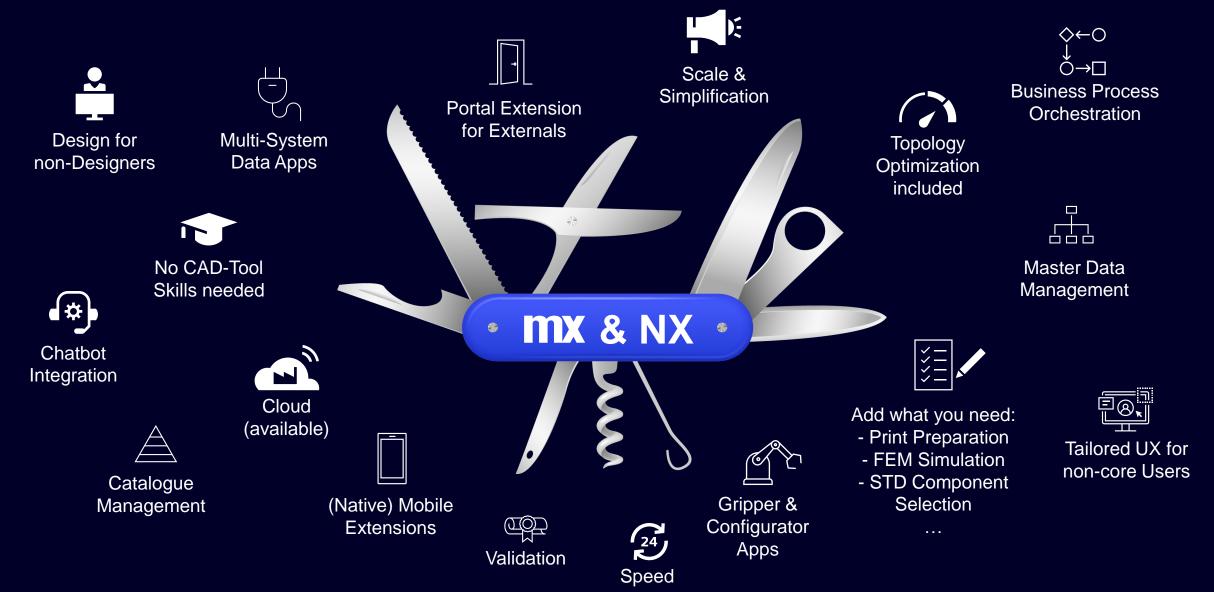

#### **NX** with Mendix is a Multi-tool

#### The Way to custom Tools with a single Click