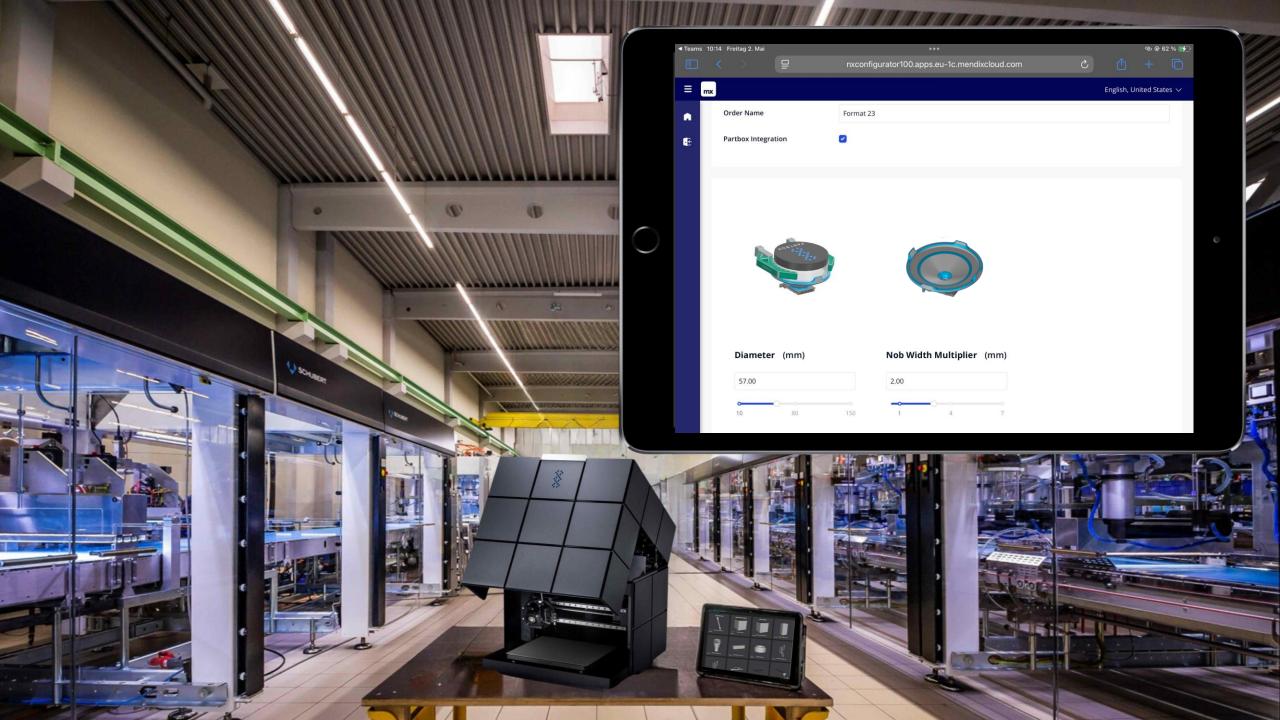

#### **Seamless & associative Tool Chain – and now?**

First Apps for Design Variants with AI and Mendix low-code

**■** mx

Create design variations in minutes using Mendix low-code apps and Siemens NX

 Easy variant creation with MENDIX apps for mobile, tablet or PC

 Fully parametric NX design for variant flexibility as base

- Simply adjust steering Parameters by sliders
- No NX or designer skills needed – Just choose
- Easy to use with AI and chatbot integration

#### Configurator App

Use a simple web & cloudbased platform to configure your required tools without CAD knowledge

#### **Individual Part**

Within seconds, your individual part variant with 3D-Viewer and download options is available

#### **PARTBOX**

With the PARTBOX integration, you can access the new item directly in the application and start printing

Your app to configure topology optimized parts powered by Mendix and NX

Chatbot

Create your individual cup holders