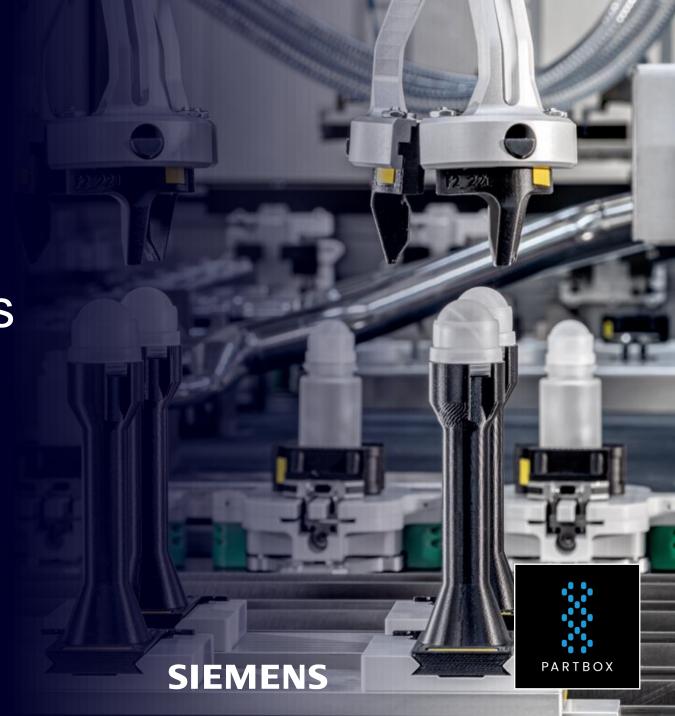

The Turbocharger for Efficiency:
Al enables custom Tools with a single Click

Format Change Part for Cosmetic Packaging in a Schubert Packaging Machine

#### **PARTBOX**

With the PARTBOX integration, you can access the new item directly in the application and start printing

Your app to configure topology optimized parts powered by Mendix and NX

Chatbot

Create your individual cup holders