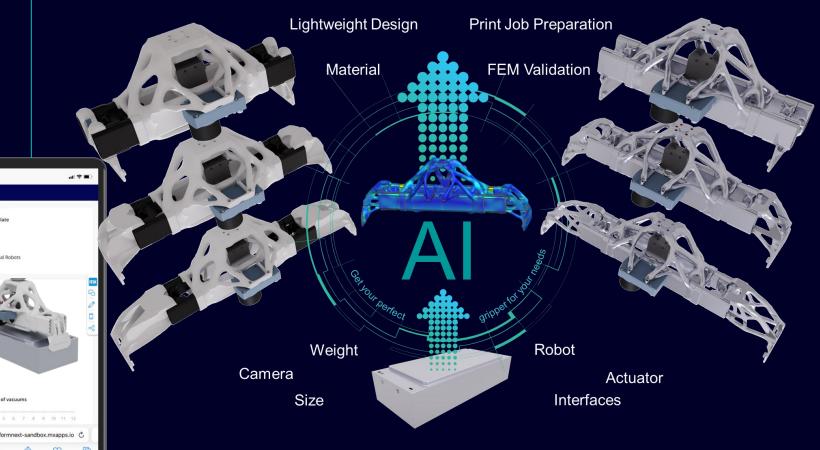

#### **PARTBOX**

With the PARTBOX integration, you can access the new item directly in the application and start printing

Your app to configure topology optimized parts powered by Mendix and NX

Chatbot

Create your individual cup holders

#### **Vacuum Grippers**

Create your own individual vacuum gripper

Select Variant