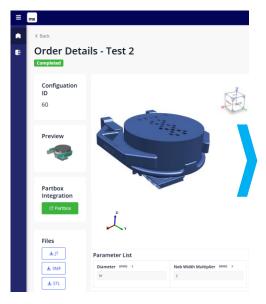

#### **Individual Part**

Within seconds, your individual part variant with 3D-Viewer and download options is available

#### **PARTBOX**

With the PARTBOX integration, you can access the new item directly in the application and start printing

Your app to configure topology optimized parts powered by Mendix and NX

Chatbot

Create your individual cup holders