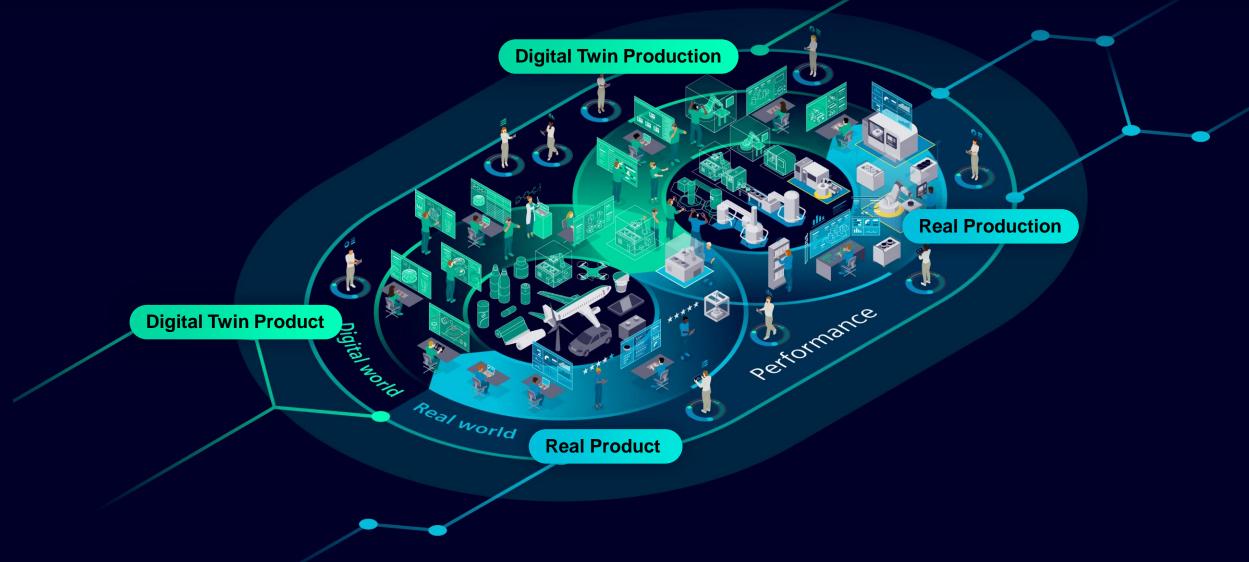

Glättende Tagescreme

Smoothing Day Cream Creme de Jour Lissante LIGHT

e 50 ml 1.69 fl.oz

We offer the industry's most comprehensive end-to-end solution for additive manufacturing, integrating product, production, and performance

# Siemens Xcelerator and NX

- The foundation of the digital twin is the digital twin of the product
- The creation of the digital twin of the product starts with NX
- A complete mechanical design solution from concept to manufacturing
- Seamlessly integrating across disciplines including electrical and electronic systems
- Break down the barriers to innovation to fulfill your digitalization strategy