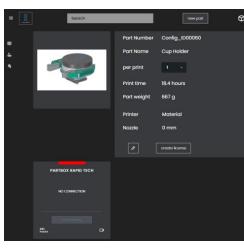

#### **Individual Part**

Within seconds, your individual part variant with 3D-Viewer and download options is available

#### **PARTBOX**

With the PARTBOX integration, you can access the new item directly in the application and start printing

Your app to configure topology optimized parts powered by Mendix and NX

Chatbot

Create your individual cup holders