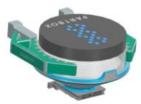

#### **PARTBOX**

With the PARTBOX integration, you can access the new item directly in the application and start printing

Your app to configure topology optimized parts powered by Mendix and NX

Chatbot

Create your individual cup holders