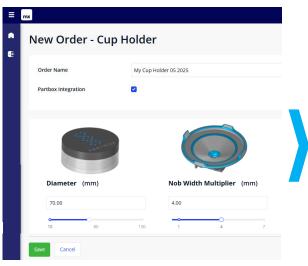

#### Configurator App

Use a simple web & cloudbased platform to configure your required tools without CAD knowledge

#### **PARTBOX**

With the PARTBOX integration, you can access the new item directly in the application and start printing

Your app to configure topology optimized parts powered by Mendix and NX

Chatbot

Create your individual cup holders