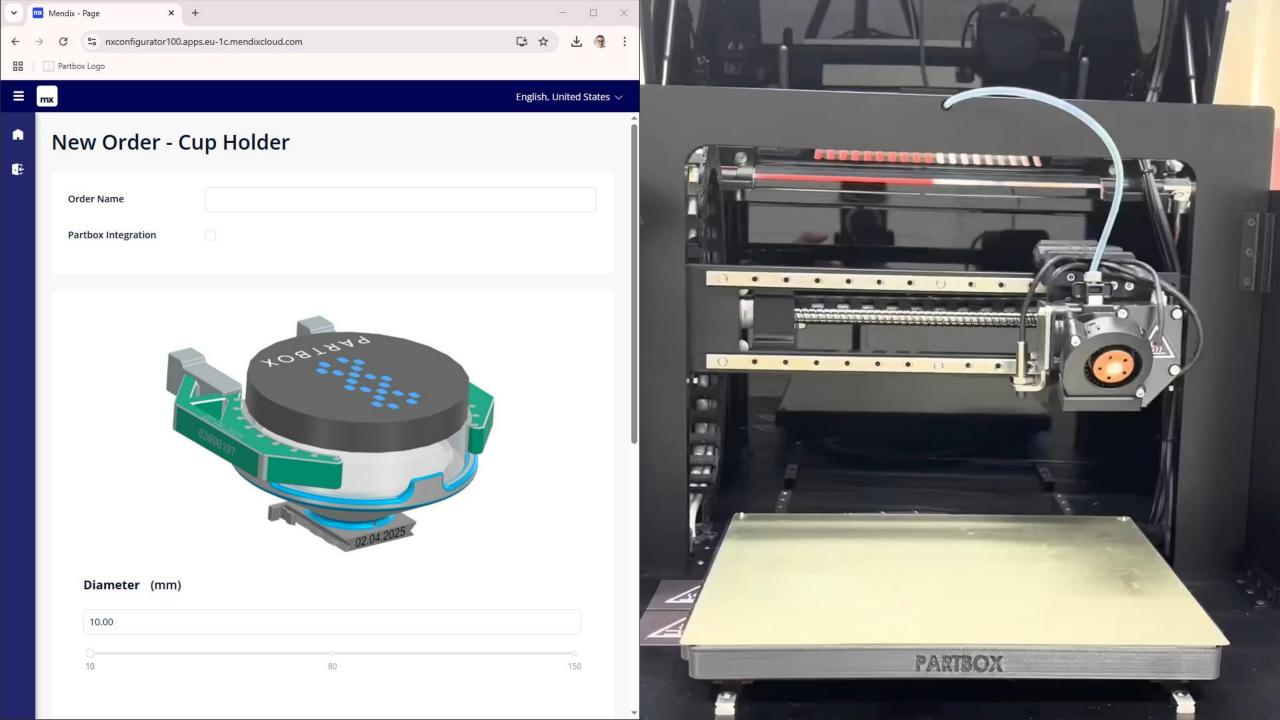

#### Configurator App

Use a simple web & cloudbased platform to configure your required tools without CAD knowledge

#### **Individual Part**

Within seconds, your individual part variant with 3D-Viewer and download options is available

#### **PARTBOX**

With the PARTBOX integration, you can access the new item directly in the application and start printing

Your app to configure topology optimized parts powered by Mendix and NX

Chatbot

Create your individual cup holders