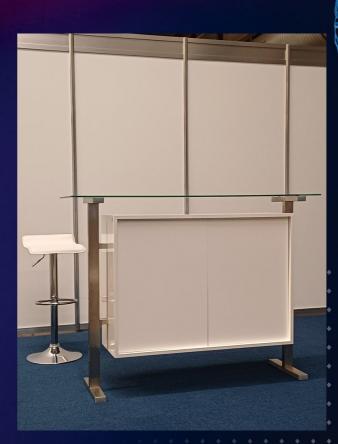

# Your stand presentation with the following services:

- Stand area 3m x 1.5m
- Carpet (blue)
- Rear wall
- Counter & bar stool
- 1 exhibitor card
   (incl. conference access and all networking offers)
- Listing in the exhibitor catalogue